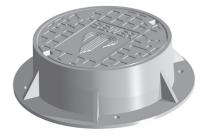

## **1500 FRAME & COVER**

Heavy duty Machined bearing surfaces

Options Lock lug cover Gasket seal covers 4 1/2" height frame available