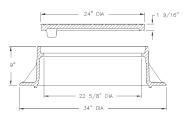

## V-1501 FRAME & COVER

Heavy duty Machined bearing surfaces

Options Custom logo covers Special lettered covers 4 7/8" height frame — V-1105 5" height reversible frame — 1622 9" height frame with mud ring — 2015 Adjusting risers Grate — V-3501