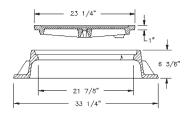

## V-1501 FRAME & COVER

Heavy duty Machined bearing surfaces

Options Custom logo covers Special lettered covers 4 7/8" height frame — V-1105 5" height reversible frame — 1622 9" height frame with mud ring — 2015 Adjusting risers Grate — V-3501