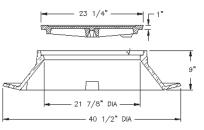

## V-1503 FRAME & COVER

Heavy duty Machined bearing surfaces Uses V-1501 cover

Options Custom logo covers Special lettered covers Adjusting risers 4 7/8" height frame — V-1105 5" height reversible frame — 1622 Grate — V-3501