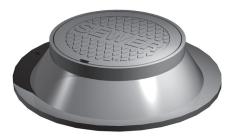

## V-1501 FRAME & COVER

Heavy duty Machined bearing surfaces

Options Custom logo covers Special lettered covers 4 7/8" height frame — V-1105 5" height reversible frame — 1622 9" height frame with mud ring — 2015 Adjusting risers Grate — V-3501

New Orleans standard